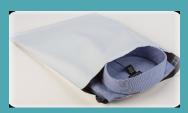

### Jiffy® ShurTuff® Mailers

- •Proprietary multi-layer film is puncture, tear and water resistant.
- •Self-seal closure is tamper-resistant.
- •Multi-color printing available.
- •Perforated strip or tear tape options facilitate opening.
- •At least 25% recycled content.