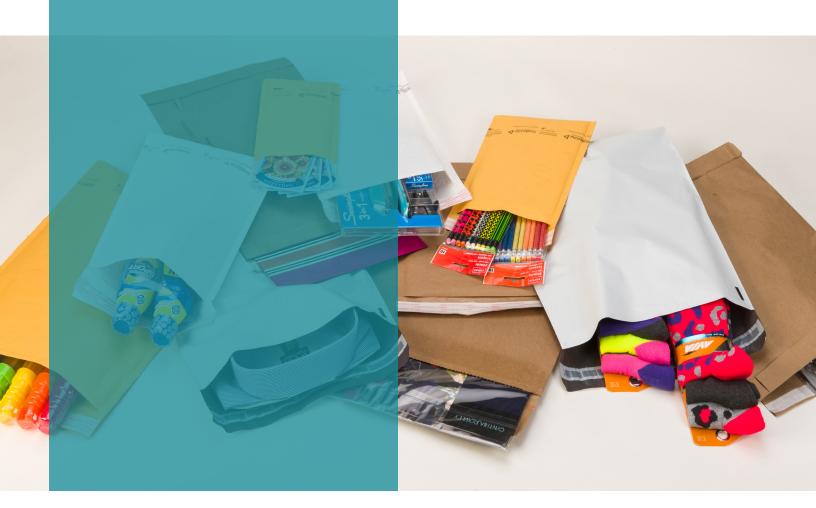

## PACKAGING SOLUTIONS FOR SMALL PARCEL SHIPPING FOR OVER 50 YEARS

Jiffy Mailer® Products have been recognized by shipping professionals as the standard of excellence for quality in protective mailers for over half a century. Produced according to world-class standards, these products represent the most complete line of cushioned, non-cushioned and rigid protective mailers.

### **Cushioned Mailers**

When it comes to shipping fragile items, look no further than our full-line of Jiffy® cushioned mailers. Jiffy® cushioned mailers are engineered to be tough on the outside, while providing protective cushioning on the inside.

Our Jiffylite® and TuffGard® mailer products are made with BubbleWrap® brand cushioning, another hallmark of Sealed Air's commitment to product protection. All cushioned mailers are available with a self-sealing strip for added convenience.