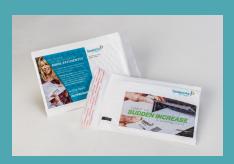

### **Cushioned Mailers**

When it comes to shipping fragile items, look no further than our full-line of Jiffy® cushioned mailers. Jiffy® cushioned mailers are engineered to be tough on the outside, while providing protective cushioning on the inside.

Our Jiffylite® and TuffGard® mailer products are made with BubbleWrap® brand cushioning, another hallmark of Sealed Air's commitment to product protection. All cushioned mailers are available with a self-sealing strip for added convenience.