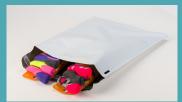

# TOUGH, ECONOMICAL AND HIGHLY EFFICIENT FOR NON-FRAGILE ITEMS

Why ship bulky, non-fragile items in a corrugated carton with excessive packaging material, when you can quickly and easily ship these items in a Jiffy® non-padded mailer?

Jiffy® non-padded mailers provide puncture-proof, safe and secure means for shipping durable goods like clothing and textiles, documents and forms, and prescriptions.