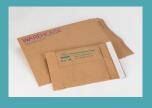

### Jiffy® Utility Mailers

- •Stiff, double wall kraft guards against tears and punctures.
- •Seamless sides and doubleglued bottom provide extra security.
- •100% recycled paper fibers. Sizes: **No. 1**, 7-1/4" x 12" **No. 2**, 8-1/2" x 12" **No. 3**, 8-1/2" x

14-1/2" **No. 4**, 9-1/2" x 14-1/2" **No. 5**, 10-1/2" x 16" **No. 6**, 12-1/2" x 19" **No. 7**, 14-1/4" x 20"