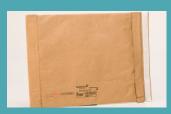

# Sustainable Forestry Initiative

Jiffy Rigi Bag® Mailers are manufactured with an extra-rigid, kraft-laminated fiberboard construction that effectively resists bending and folding while providing superior edge and corner protection. These mailers are the perfect way to ship books, photography and other low profile items that require rigid mailing protection.

Jiffy Rigi Bag® Mailers

- •Natural brown kraft is 100% recyclable.
- •100% recycled paper fibers. Sizes: **No. 1**, 7-1/4" x 10-1/2" **No. 2**, 8-1/2" x 10-1/2" **No. 3**, 8-1/2" x 13" **No. 4**, 9-1/2" x 13" **No. 5**, 10-1/2" x 14" **No. 6**, 12-1/2" x 15" **No. 7**, 14-1/4" x 18-1/2"