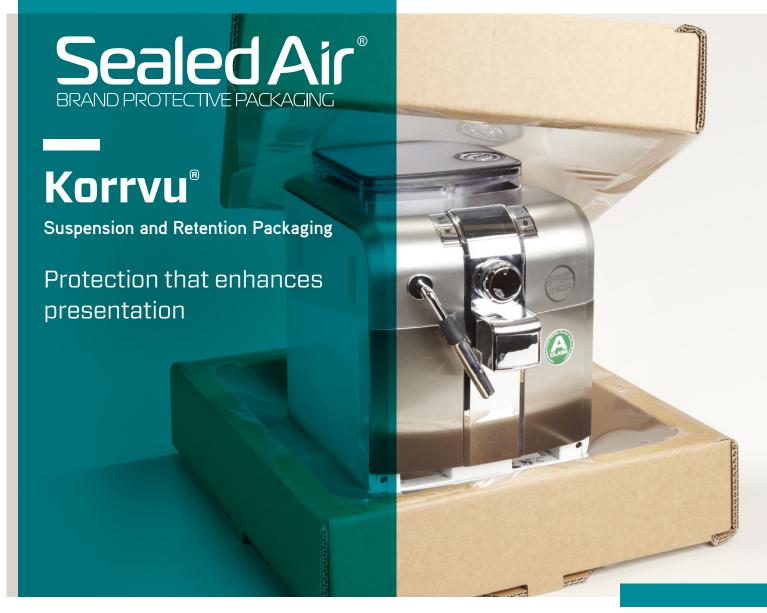

SEALED AIR® brand Korrvu® Suspension and Retention Packaging uses a strong, low-slip film to surround your products, protecting them from shock and vibration with excellent visibility.

Consumer expectations are higher than ever before, and one bad experience with sub-par packaging can have long term implications for your brand. To stay competitive, you must provide not only protection for your product, but also the optimal opening experience with enhanced presentation.

SEALED AIR® brand Korrvu® Suspension and Retention packaging is available in both standard and engineered, custom solutions.

Korrvu® Suspension packaging suspends products in the centre of the package, reducing damage from shock and vibration. Products are suspended in the airspace of the shipping container between two layers of highly resilient low-slip film.

Korrvu® Retention packaging uses film to secure the product to a corrugated board, keeping it from shifting during transit.

This innovative solution enables packages to be easily opened, reused and recycled. The customisation capabilities provide an in-store feeling for at-home consumers, helping you to bring the retail experience to e-commerce fulfilment.