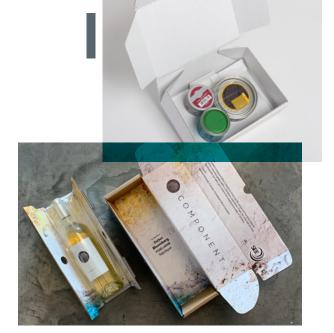

Korrvu® Retention packaging uses film to secure the product to a corrugated board, keeping it from shifting during transit.

This innovative solution enables packages to be easily opened, reused and recycled. The customisation capabilities provide an in-store feeling for at-home consumers, helping you to bring the retail experience to e-commerce fulfilment.

#### **BRAND EXPERIENCE**

- Custom and variable digital printing options available for a more seamless branded solution for omni-channel retailing
- Efficient design enables packages to be easily opened, reused and recycled for added consumer convenience
- Low-slip film secures products to a corrugated backing, showcasing items and reinforces your brand's image right out of the box