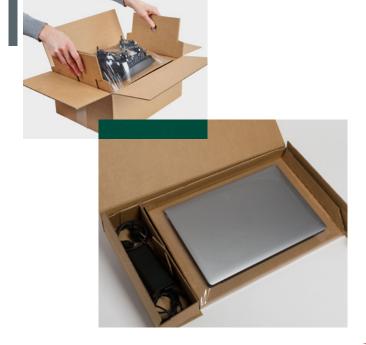

Korrvu® Retention packaging uses film to secure the product to a corrugated board, keeping it from shifting during transit.

This innovative solution enables packages to be easily opened, reused and recycled. The customisation capabilities provide an in-store feeling for at-home consumers, helping you to bring the retail experience to e-commerce fulfilment.

### PRODUCT INTEGRITY

- Highly resilient low-slip film suspends products in the centre of the package, reducing damage from shock and vibration while maximising visual appearance
- A wide range of specialty features and non-standard options ensure the right level of protection for each application