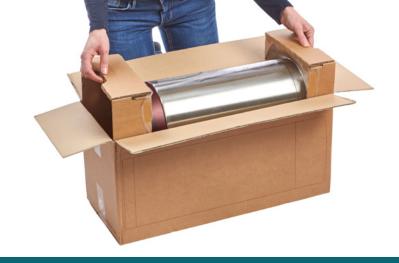

SEALED AIR® brand Korrvu® Suspension and Retention packaging is available in both standard and engineered, custom solutions.

Korrvu® Suspension packaging suspends products in the centre of the package, reducing damage from shock and vibration. Products are suspended in the airspace of the shipping container between two layers of highly resilient low-slip film.

### PRODUCT INTEGRITY

- Highly resilient low-slip film suspends products in the centre of the package, reducing damage from shock and vibration while maximising visual appearance
- A wide range of specialty features and non-standard options ensure the right level of protection for each application