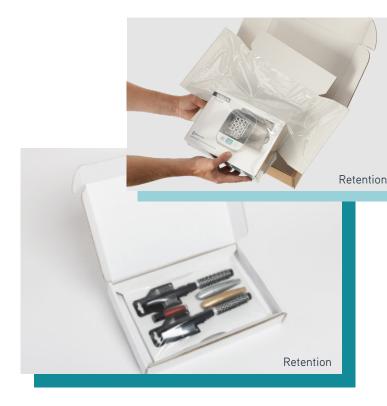

**KORRVU® RETENTION** packaging uses film to secure the product to a corrugated board, keeping it from shifting during transit.

\*available in selected sizes and for lower quantities