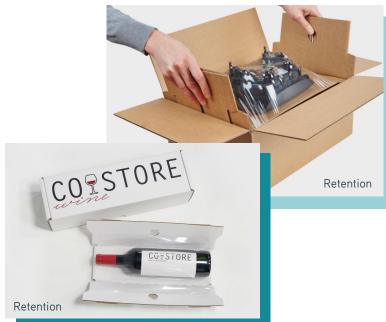

**KORRVU® RETENTION** packaging uses film to secure the product to a corrugated board, keeping it from shifting during transit.

\*available in selected sizes and for lower quantities