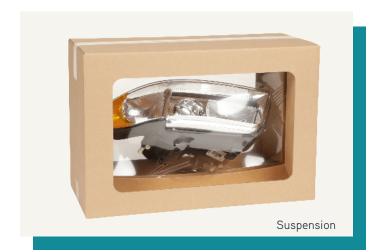

SEALED AIR® brand Korrvu® Suspension and Retention packaging is available in both standard and engineered, custom solutions.

**KORRVU® SUSPENSION** packaging suspends products in the centre of the package, reducing damage from shock and vibration. Products are suspended in the airspace of the shipping container between two layers of highly resilient low-slip film.

# TYPICAL APPLICATIONS

Ideal for 3rd Party Logistics, fulfilment centres, ship-from-store and e-gifting applications.

Electronic

Health & Beauty

Industrial Components

Pharmaceuticals

Wine & Spirits