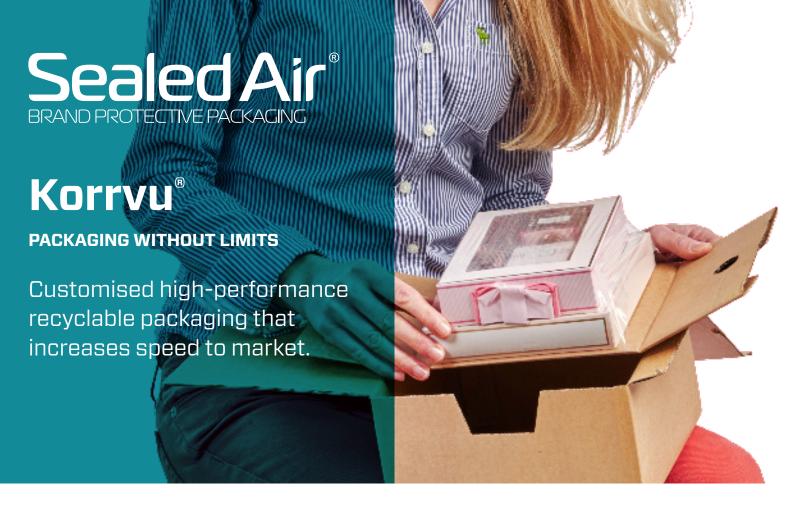

When protection, presentation, and speed to market are key, Korrvu<sup>®</sup> retention and suspension packaging enables rapid turnaround from design to production.

SEALED AIR® brand Korrvu® packaging allows you to design, market and package your products the way you want, at the speed you need. Through digital design, cutting technology, prototyping and sampling, a final bespoke design can be delivered in days instead of months\*. The ships-flat design optimises cube size and warehouse space by eliminating bulky excess packaging — no special equipment or capital investment required. Korrvu® can be recycled kerbside with the plastic film attached.

SEALED AIR® brand Korrvu® Suspension and Retention packaging is available in both standard and engineered, custom solutions.

**KORRVU® SUSPENSION** packaging suspends products in the centre of the package, reducing damage from shock and vibration. Products are suspended in the airspace of the shipping container between two layers of highly resilient low-slip film.

**KORRVU® RETENTION** packaging uses film to secure the product to a corrugated board, keeping it from shifting during transit.

\*available in selected sizes and for lower quantities