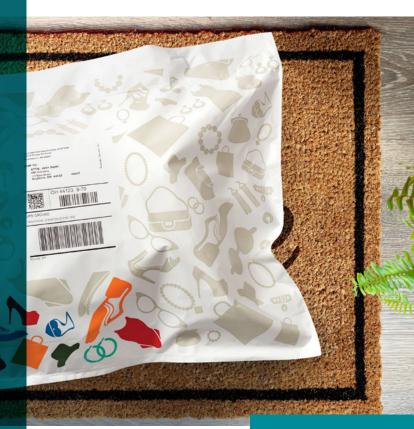

## GeoTech® Mailbag Opaque, Mail Bag Film - MB

### BENEFITS

This three-layer co-extruded opaque film contains Recycled content and is part of our GeoTech® brand material. The material is manufactured with 68% pre-consumer recycled content and delivers good durability, which provide environmentally responsible packaging for all Fulfilment solutions.

The film is ideal for direct thermal transfer printing, removing the need to apply adhesive paper shipping labels, therefore retaining full recyclability of the material. The opaque composition offers privacy for mail order applications. This material is black on the inside, white on the outside and can be pre-printed in up to 8 colours.

## TYPICAL APPLICATIONS