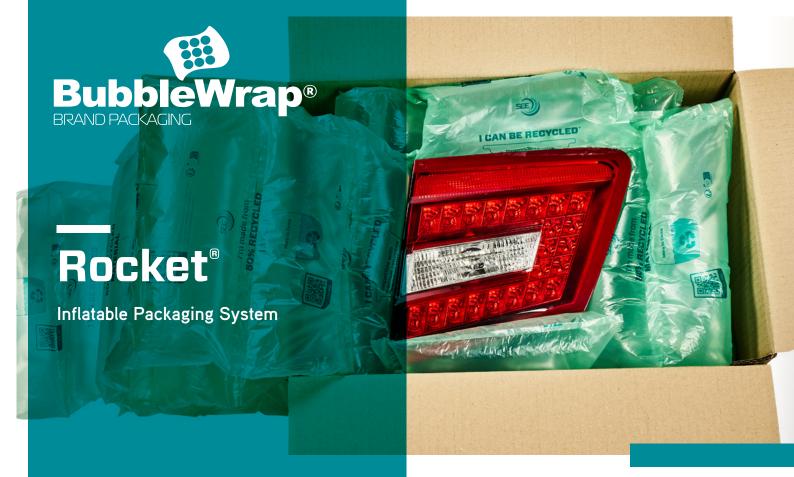

# Rocket<sup>®</sup>

Inflatable Packaging System

Our Fastest Inflatable Void Fill System

Introducing the Rocket® inflatable void fill system, a void fill solution designed specifically to meet the needs of modern fulfilment. Drawing on decades of inflatable void fill experience, the Rocket® system is fast, simple, light and prepared for your packaging operations.

### **REUSABLE AND RECYCLABLE\***

The superior sealing technology and material strength of our packaging makes it highly reusable. Our packaging is recyclable\* and loses 99% of its volume when deflated. It also provides a reduced equipment footprint.