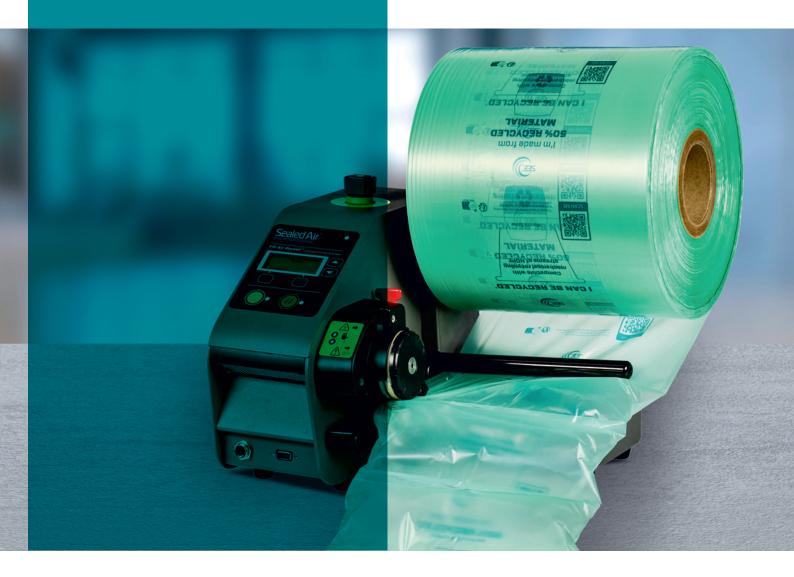

# Rocket<sup>®</sup>

Inflatable Packaging System

Our Fastest Inflatable Void Fill System

Introducing the Rocket® inflatable void fill system, a void fill solution designed specifically to meet the needs of modern fulfilment. Drawing on decades of inflatable void fill experience, the Rocket® system is fast, simple, light and prepared for your packaging operations.

# **HIGH SPEED**

- 30 metres of inflated void fill cushions per minute - high productivity for demanding environments
- Quick start creates bags instantaneously, operating at maximum capacity the moment it is turned on
- Cross seal identification sensors enable to stop and start automatically on a cross seal every time, optimising bag fill for consistent protective performance
- Automated tracking control eliminates the need for manual adjustment providing consistent inflation
- Packaging-on-demand various delivery options available: material batched into bins, delivered with a Jet Stream® or with a Rocket dispensing system; height adjustable with a lifter to multiple packers increasing packaging output and improving efficiency
- Auto-replenishment sensor maintains a consistent supply of material

#### SIMPLIFIED OPERATION

- Small and light easy to install in a variety of packaging line configurations
- Easy to use simply plug in and load the film to begin
- Patented edge seal technology with ambient temperature sensing - gives a perfectly sealed bag
- Quiet mode option reduces operational noise levels