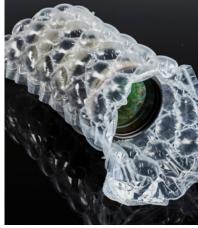

# MAXIMUM INFLATION REDUCES EXCESS MATERIAL AND REDUCES DAMAGE

The system runs with an exclusive range of film solutions. By optimising the right film type for the right application, it is possible to benefit from material reduction.

A broad material portfolio matches to the system. The material optimises the shipping cycle and outer box size while improving operational efficiency and reducing costs.

Our patented Barrier Bubble Technology retains the air during the shipping cycle and warehousing. It provides superior cushioning performance compared to traditional materials, reducing damage.