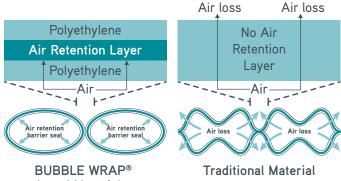

#### THE DIFFERENCE IS IN THE BARRIER

brand Material

\*Degree of recyclability will vary depending on scope and availability of flexible film collection, sortation and recycling programs.

A broad material portfolio matches to the system. The material optimises the shipping cycle and outer box size while improving operational efficiency and reducing costs.

Our patented Barrier Bubble Technology retains the air during the shipping cycle and warehousing. It provides superior cushioning performance compared to traditional materials, reducing damage.