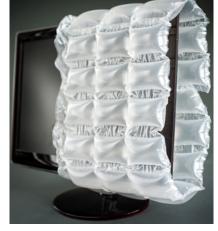

## TYPICAL APPLICATIONS

The BUBBLE WRAP® brand films offer the protective packaging needs from light weight cushioning and wrapping, up to heavy weight cushioning in a variety of markets.

Medical Equipment