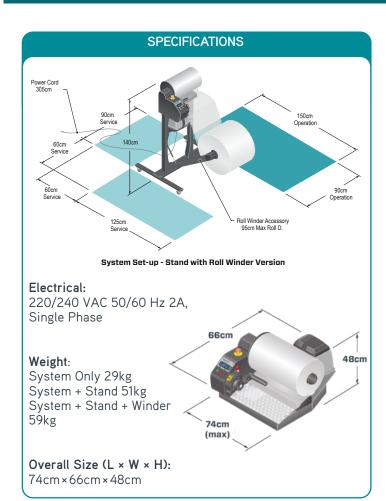

#### SYSTEM ACCESSORIES FOR EVERY CONFIGURATION

The Flex is supported by a range of accessories to increase the throughput including:

- System stand and roll winder, bins and dispensers for decentralised packaging environments
- Instasheeter™ converting system
- Jet Stream Fit® delivery system