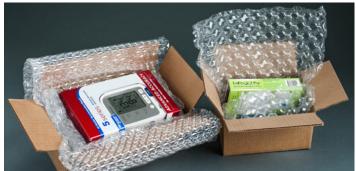

# MAXIMUM INFLATION REDUCES EXCESS MATERIAL AND REDUCES DAMAGE

The system runs with an exclusive range of film solutions. By optimising the right film type for the right application, it is possible to benefit from material reduction.

A broad material portfolio matches to the system. The material optimises the shipping cycle and outer box size while improving operational efficiency and reducing costs.

Our patented Barrier Bubble Technology retains the air during the shipping cycle and warehousing. It provides superior cushioning performance compared to traditional materials, reducing damage.