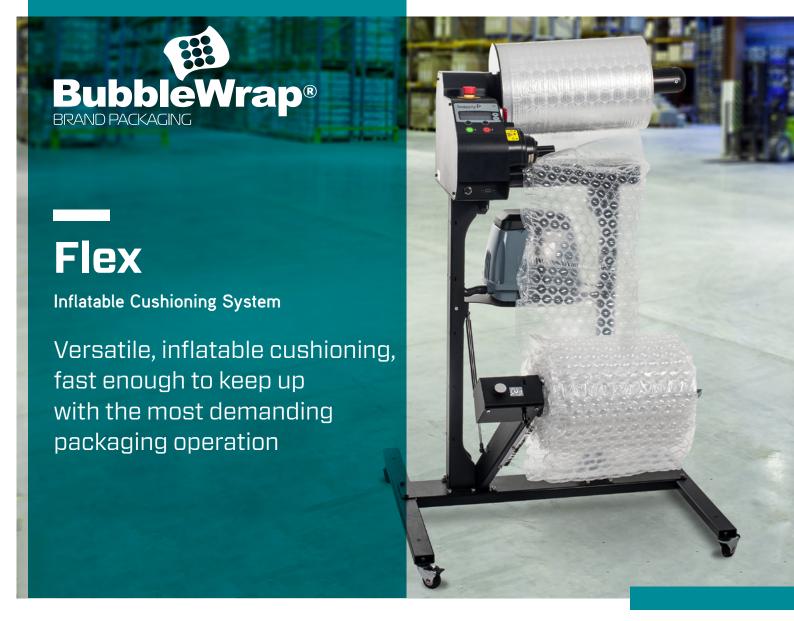

#### **INCREASED THROUGHPUT**

The BUBBLE WRAP® brand Flex inflatable cushioning system produces materials at speeds up to 27m per

Maximum and fast inflation of packaging material with the build in compressor makes manufacturing more productive, operators more efficient and delivers more products out the door on time. Throughput is increased as well thanks to long film rolls.

#### **HIGH RELIABILITY**

Delays in production can slow down productivity. Limit the potential for throughput loss with the Flex inflatable cushioning system. Components are manufactured with high performance materials and coatings for long life system reliability.

#### SYSTEM ACCESSORIES FOR EVERY CONFIGURATION

The Flex is supported by a range of accessories to increase the throughput including:

- System stan