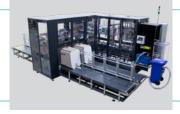

### **BOX CLOSING**

- Nano machine
- Standard machine
- Extra large machine

### **MAJOR OPTIONS**

- 2 to 4 lid feeders
- Picture capture