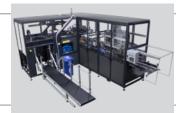

# THE MACHINES

## **BOX MAKING**

- Fefco 0453 Standard or SuperEco Tray Erector (recommended option)
- Fefco 0200 Case Former (bottom flaps), taped or glued

## **MAJOR OPTIONS**

- Extended blank feeder
- Direct feed from pallet