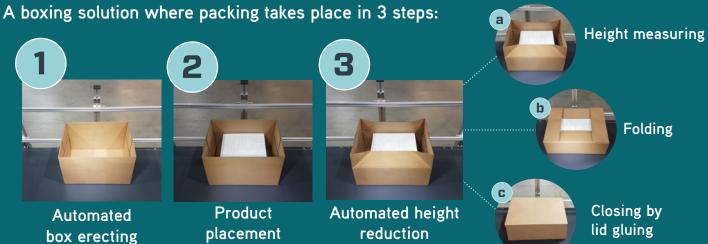

# **OPERATIONAL BENEFITS**

- Direct and indirect operation costs savings
- No production speed limitation due to the packing process
- Boxing solution: direct picking in the shipping container
- Suitable for any order profile (single/multi orders, fragile, etc)
- Cube optimization: cushioning material cost reduction
- SEALED AIR® brand I-Pack void reduction system corrugated is cost effective versus Fefco 0201 cases (American case/RCS)
- Height adjustment process by folding: box strengthening

### **PERFORMANCES**

- High speed: from 400 to
  900 boxes/hour (depending on the box size)
- Box size: from 180 x 140 x 20 mm to 900 x 600 x 600 mm
- Corrugated flute: from E-Flute (1.5 mm) to BC-Flute (7 mm), Test of Kraft
- No knife technology: lower cost of ownership, no hazards, constant quality and uptime
- No integrated data tracking: no mismatch risk
- Committed uptime (98%)
- Low noise level: <78 dBA</li>
- Heavy duty industrial design for 24/7 operations with tailored service support