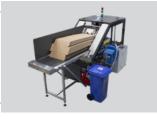

# THE MACHINES

## **BOX MAKING**

- Fefco 0453 Standard or SuperEco Tray Erector (recommended option)
- Fefco 0200 Case Former (bottom flaps), taped or glued