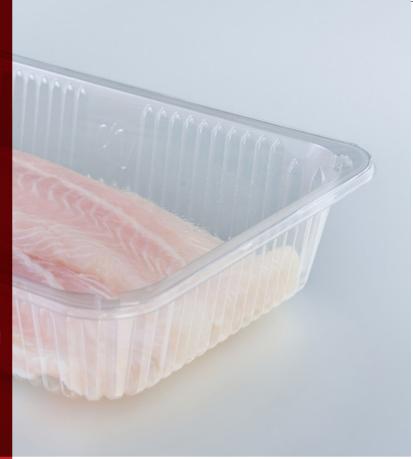

### SOLUTION

CRYOVAC® Brand Sealappeal® PSF film for case ready applications will allow you to move to mono-PET or rPET trays thanks to its perfect sealing properties on these trays. You will produce shiny, strong packs with a smooth drum effect lidding, which will make them stand out on the shelves.

Consumers will love your packs' outstanding optics, the convenience of removing the lidding in one go and the guarantee that they will never have shards of plastic film in their food.

## APPLICATION

Case ready application – fish, fresh red meat, poultry