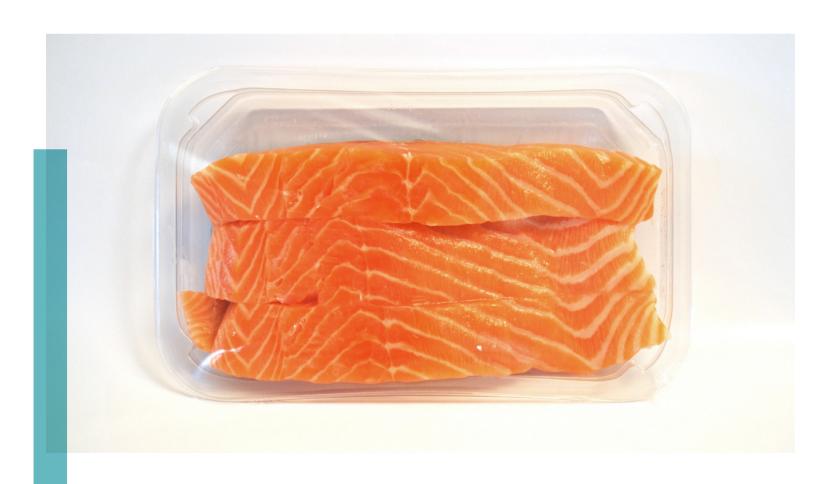

### SOLUTION

CRYOVAC® Brand Sealappeal® PSF film for case ready applications will allow you to move to mono-PET or rPET trays thanks to its perfect sealing properties on these trays. You will produce shiny, strong packs with a smooth drum effect lidding, which will make them stand out on the shelves.

Consumers will love your packs' outstanding optics, the convenience of removing the lidding in one go and the guarantee that they will never have shards of plastic film in their food.

## APPLICATION

Case ready application – fish, fresh red meat, poultry