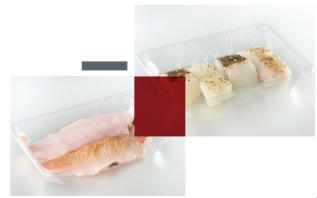

een credentials the company is committed to. You should revisit your packaging options to comply with this trend to attract consumers to your products. You are also challenged by retailers to improve your pack's appearance and offer easy-opening features, yet keep pack integrity across the whole value chain.

### SOLUTION

CRYOVAC® Brand Sealappeal® PSF film for case ready applications will allow you to move to mono-PET or rPET trays thanks to its perfect sealing properties on these trays. You will produce shiny, strong packs with a smooth drum effect lidding, which will make them stand out on the shelves.

Consumers will love your packs' outstanding optics, the convenience of removing the lidding in one go and the guarantee that they will never have shards of plastic film in their food.







## CRYOVAC® Brand Sealappeal® PSF film





### SUSTAINABILITY

- Suitable for recyclable mono-PET trays which will make your pack more sustainable
- Helps your consumers to dispose of the pack responsibly after use, thanks to easy separation of the tray and film

## EQUIPMENT

Runs on a wide range of tray lidding equipment with inside and outside cut tooling and thermoforming machines

## MATERIAL

One-piece peel, thin, shrinkable film range coextruded for tray lidding and thermoforming modified atmosphere applications with high tolerance to equipment settings

## APPLICATION

Case ready application – fish, fresh red meat, poultry