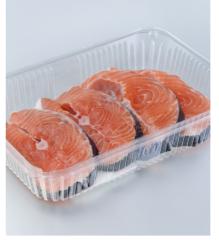

### SOLUTION

CRYOVAC® Brand Sealappeal® PSF film for case ready applications will allow you to move to mono-PET or rPET trays thanks to its perfect sealing properties on these trays. You will produce shiny, strong packs with a smooth drum effect lidding, which will make them stand out on the shelves.

Consumers will love your packs' outstanding optics, the convenience of removing the lidding in one go and the guarantee that they will never have shards of plastic film in their food.

## APPLICATION

Case ready application – fish, fresh red meat, poultry