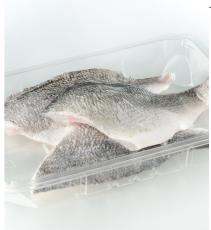

### SOLUTION

CRYOVAC® Brand Sealappeal® PSF film for case ready applications will allow you to move to mono-PET or rPET trays thanks to its perfect sealing properties on these trays. You will produce shiny, strong packs with a smooth drum effect lidding, which will make them stand out on the shelves.

Consumers will love your packs' outstanding optics, the convenience of removing the lidding in one go and the guarantee that they will never have shards of plastic film in their food.

## APPLICATION

Case ready application – fish, fresh red meat, poultry