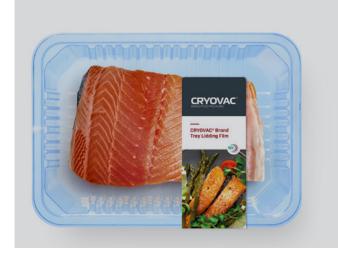

### CRYOVAC® BRAND LIDDING FILMS FOR FRESH PROTEINS (New Gen Lid)

High barrier and high abuse films which replace thick, non-shrinkable laminates on tray sealers and thermoformers. Designed for fresh red meat, poultry and fish.

#### CRYOVAC® BRAND LID830

Thin, high-abuse, anti-fog film for thermoforming and tray lidding applications.

Designed for fish, seafood, fresh red meat, poultry, cheese, smoked and processed meat, ready meals, alternative proteins.