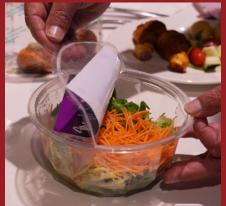

### CRYOVAC® BRAND RECLOSABLE TRAY LIDDING FILM (EOR)

Medium barrier, reclosable film. The barrier properties make it ideal for extended shelf-life applications requiring controlled permeability such as cheese.