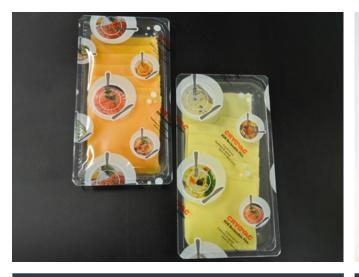

### CRYOVAC® BRAND MONO-PP TRAY LIDDING FILM (Lid39ZAP)

Film for convenience food market. Designed to seal on mono-PP trays. Suitable for in-pack pasteurization and reheating in microwave ovens. Peels in one piece in hot and cold conditions.

### CRYOVAC® BRAND RECYCLE-READY\* LIDDING FILMS FOR MONO-PET/RPET TRAYS (Sealappeal® OSF and PSF)

Our patented lidding films for ready meals, proteins, and fresh cuts are designed to enhance presentation and consumer experience with a thinner, lighter, anti-fog, film that does not shard. Designed to enhance product presentation and consumer experience. These films are thin, light, anti-fog, and glossy.