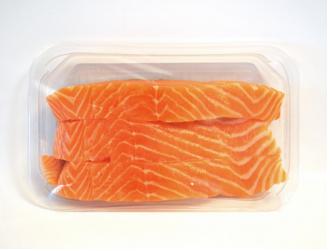

# TRAY LIDDING

CRYOVAC® brand lidding films hermetically seal to flexible or rigid plastic trays. Gas flushing creates the desired high and low oxygen modified atmosphere that substantially prolongs the freshness of the product. During refrigerated storage and retail display, our lid films remain fog-free, providing a full view of the product that greatly enhances the merchandising appeal of both fresh and processed food products.

Remain clear under refrigeration with anti-fog technology

Create a tight, wrinkle-free finished product for premium presentation

Designed with an oxygen-barrier layer to maintain the desired gas mixture and extend shelf life

### CRYOVAC® BRAND LIDDING FILMS FOR FRESH PROTEINS (New Gen Lid)

High barrier and high abuse films which replace thick, non-shrinkable laminates on tray sealers and thermoformers. Designed for fresh red meat, poultry and fish.