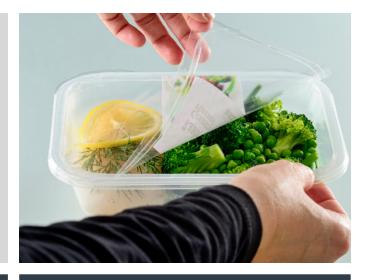

# TRAY LIDDING

CRYOVAC® brand lidding films hermetically seal to flexible or rigid plastic trays. Gas flushing creates the desired high and low oxygen modified atmosphere that substantially prolongs the freshness of the product. During refrigerated storage and retail display, our lid films remain fog-free, providing a full view of the product that greatly enhances the merchandising appeal of both fresh and processed food products.

Remain clear under refrigeration with anti-fog technology

Create a tight, wrinkle-free finished product for premium presentation

Designed with an oxygen-barrier layer to maintain the desired gas mixture and extend shelf life

Available in barrier adapted to the need of the application

Run on modified atmosphere or standard vacuum packaging equipment

Available in printed and unprinted options

Available with a reclosable feature