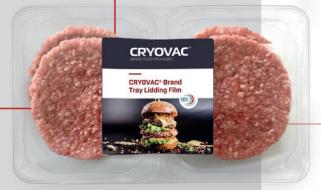

### CRYOVAC® BRAND LIDDING FILMS FOR FRESH PROTEINS (New Gen Lid)

High barrier and high abuse films which replace thick, non-shrinkable laminates on tray sealers and thermoformers. Designed for fresh red meat, poultry and fish.