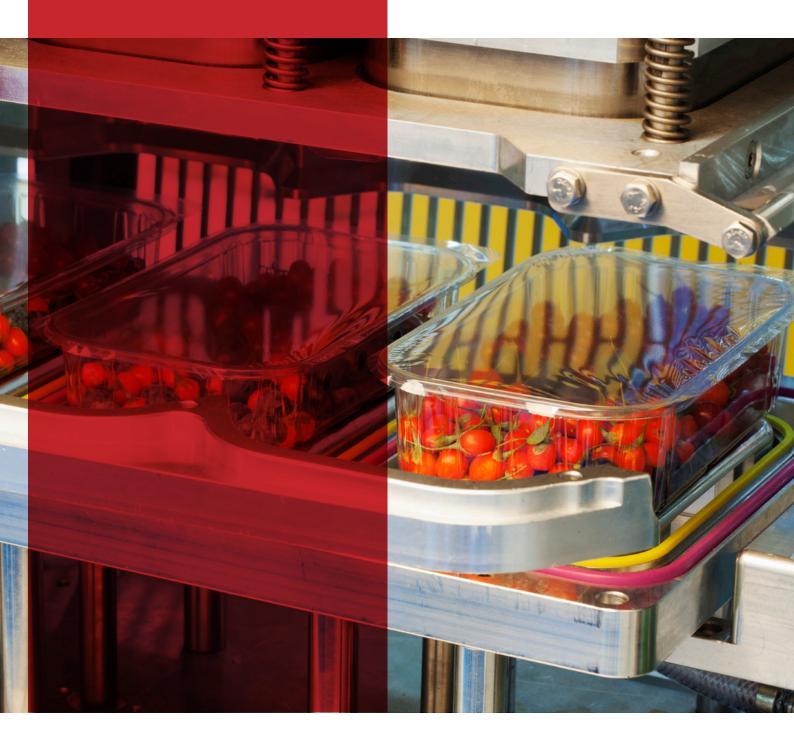

# TRAY LIDDING

CRYOVAC® brand lidding films hermetically seal to flexible or rigid plastic trays. Gas flushing creates the desired high and low oxygen modified atmosphere that substantially prolongs the freshness of the product. During refrigerated storage and retail display, our lid films remain fog-free, providing a full view of the product that greatly enhances the merchandising appeal of both fresh and processed food products.

Remain clear under refrigeration with anti-fog technology

Create a tight, wrinkle-free finished product for premium presentation

Designed with an oxygen-barrier layer to maintain the desired gas mixture and extend shelf life