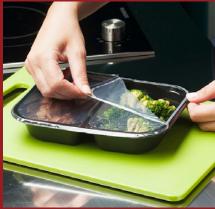

### CRYOVAC® BRAND LIDDING FILMS FOR FRESH PROTEINS (New Gen Lid)

High barrier and high abuse films which replace thick, non-shrinkable laminates on tray sealers and thermoformers. Designed for fresh red meat, poultry and fish.

#### CRYOVAC® BRAND LID830

Thin, high-abuse, anti-fog film for thermoforming and tray lidding applications.

Designed for fish, seafood, fresh red meat, poultry, cheese, smoked and processed meat, ready meals, alternative proteins.