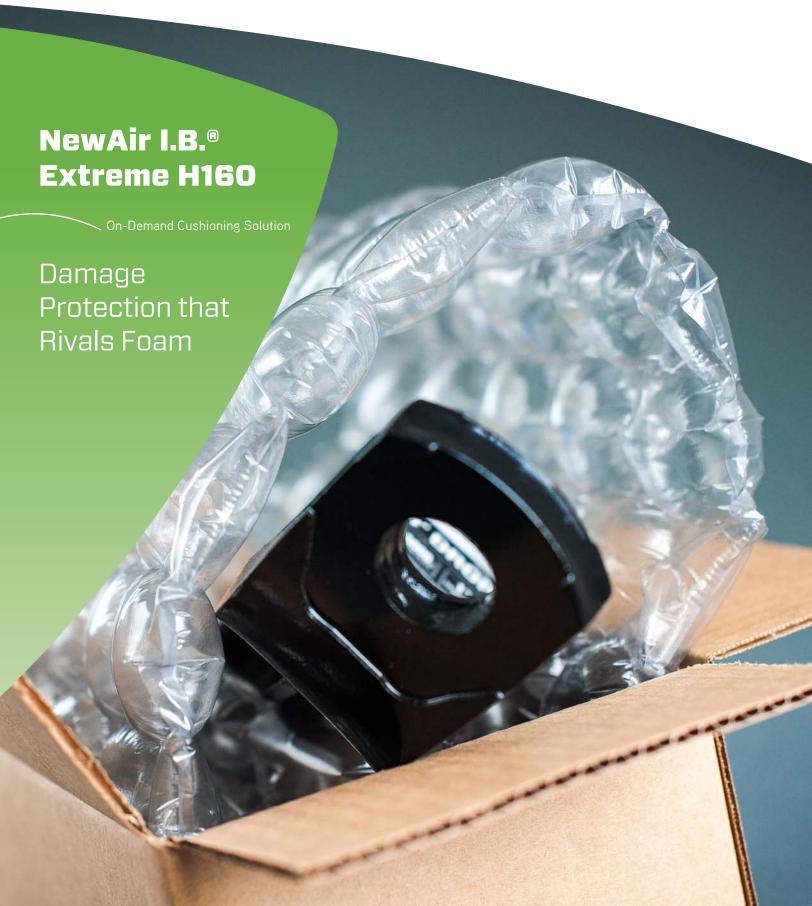

# NewAir I.B.<sup>®</sup> Extreme H160

On-Demand Cushioning Solution

# Damage Protection that Rivals Foam

Rivals Foam

NewAir I.B.® Extreme H160 Large Quilt

NewAir I.B.® Extreme H160 XLIB

Designed to run on the NewAir I.B. Flex<sup>™</sup> and NewAir I.B. Express<sup>®</sup> packaging systems, NewAir I.B. <sup>®</sup> Extreme H160 is an on-demand air cushioning solution offering damage protection that rivals foam. The ondemand inflatable ships flat maximizing warehouse space, eliminates debris associated with foam breakdown, and inflates the right amount, at the right time offering the sustainable benefits of inflatables without the headaches of foams.

## **RELIABLE DAMAGE PROTECTION**

On-demand inflatable packaging inflates and dispenses exceptional cushioning material that offers damage protection that rivals foam. Our patented Barrier Bubble retains air longer offering superior protection from vibration and shock. NewAir I.B.® Extreme is remarkably designed to protect heavier products and withstand the multiple touchpoints of the distribution network.