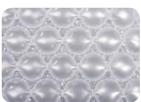

# Damage Protection that Rivals Foam

Rivals Foam

NewAir I.B.® Extreme H160 Large Quilt

NewAir I.B.® Extreme H160 XLIB

Designed to run on the NewAir I.B. Flex<sup>™</sup> and NewAir I.B. Express<sup>®</sup> packaging systems, NewAir I.B. <sup>®</sup> Extreme H160 is an on-demand air cushioning solution offering damage protection that rivals foam. The ondemand inflatable ships flat maximizing warehouse space, eliminates debris associated with foam breakdown, and inflates the right amount, at the right time offering the sustainable benefits of inflatables without the headaches of foams.