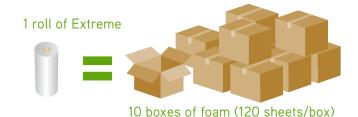

# **WAREHOUSE SPACE SAVINGS**

NewAir I.B.® Extreme ships flat, stores flat and inflates on demand requiring significantly less storage space than other traditional bulky materials or multiple SKUs of foam.