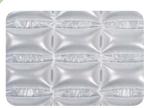

# Damage Protection that Rivals Foam

Rivals Foam

NewAir I.B.® Extreme H160 Large Quilt

NewAir I.B.® Extreme H160 XLIB

Designed to run on the NewAir I.B. Flex<sup>™</sup> and NewAir I.B. Express<sup>®</sup> packaging systems, NewAir I.B. <sup>®</sup> Extreme H160 is an on-demand air cushioning solution offering damage protection that rivals foam. The ondemand inflatable ships flat maximizing warehouse space, eliminates debris associated with foam breakdown, and inflates the right amount, at the right time offering the sustainable benefits of inflatables without the headaches of foams.