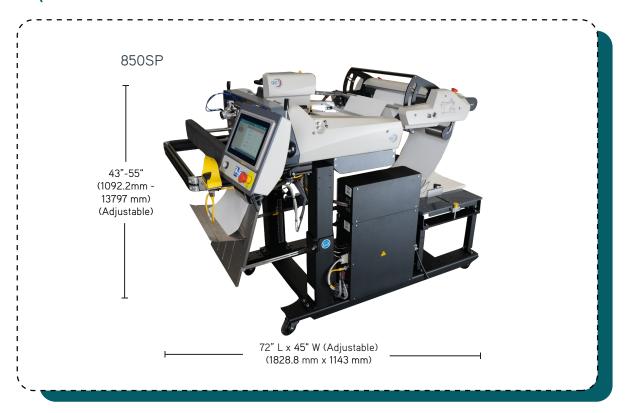

## TECHNICAL DATA

|                            | 850SP                                                                                     |
|----------------------------|-------------------------------------------------------------------------------------------|
| DIMENSIONS:<br>(W x L x H) | 45" (Adjustable) x 72" x 43"-55" (Adjustable)<br>(1143 mm x 1828.8 mm x 1092.2 - 1397 mm) |
| WEIGHT:                    | 701 lbs.                                                                                  |
| SPEED:                     | Open, label and seals 7 to 10 BPM                                                         |
| ELECTRICAL:                | 110/220V VAC, 50/60Hz, 1000 Watts (VA) Max                                                |
| BAG SIZES:<br>(W x L)      | 2 sizes available: 14" x 20" and 19" x 26"<br>(355.6mm - 508 mm) x (482.6 mm - 660.4 mm)  |
| BAG COLORS:                | Natural Kraft and White                                                                   |

### **EQUIPMENT LAYOUT**