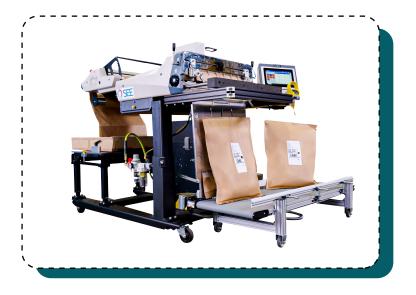

#### **DESCRIPTION**

AUTOBAG® Brand 850SP Paper High-Speed Bagging System is a sustainable solution for mail order fulfillment and ecommerce paper applications. The system features a spacious bag opening for effortless loading of large products or multiple items.

The design of the 850SP allows for easy integration with ecommerce warehouse management systems and other auxiliary equipment such as conveyors or scanners. In addition, One Step printing enables in line printing of shipping label information and prevents order queing while increasing order fulfillment accuracy.